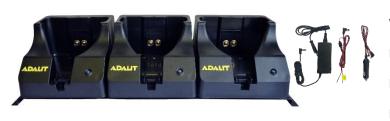

## CF5.3 CHARGER FOR 3 L.5000 HANDLAMPS

Dimensions: 440 x 135 x 110 mm

Weight: 2,140 Kg

Marking: CE / E-Mark

Feeding source: AC: 100/240V 50/60 Hz | DC: 12V/24V

**Ingress Protection: IP54** 

Charging status: red LED: charging / green LED: charged