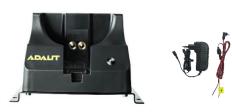

## **CF5.1 SINGLE CHARGER L.5000 HANDLAMP**

Dimensions: 165 x 135 x 110 mm

Weight: 0,760 Kg

Marking: CE / E-Mark

Feeding source: AC: 100/240V 50/60 Hz | DC: 12V/24V

**Ingress Protection: IP54** 

Charging status: red LED: charging / green LED: charged