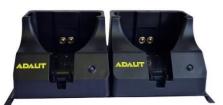

## **CF5.2 CHARGER FOR 2 L.5000 HANDLAMPS**

Dimensions: 300 x 135 x 110 mm

Weight: 1,440 Kg

Marking: CE / E-Mark

Feeding source: AC: 100/240V 50/60 Hz | DC: 12V/24V

**Ingress Protection: IP54** 

Charging status: red LED: charging / green LED: charged