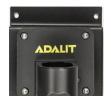

## **CL5.1 SINGLE CHARGER L.5R (PLUS AND POWER)**

Dimensions: 75 x 100 x 120 mm

Weight: 0,250 Kg

Marking: CE / E-Mark

Feeding source: AC: 100/240V 50/60 Hz | DC: 12V

**Ingress protection: IP54** 

Charging status: red LED: charging / green LED: charged