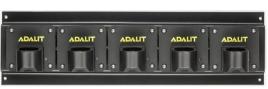

## **CL5.5 CHARGER FOR 5 L.5R (PLUS AND POWER)**

Dimensions: 410 x 100 x 120 mm

Weight: 1,320 Kg

Marking: CE / E-Mark

Feeding source: AC: 100/240V 50/60 Hz | DC: 12V

**Ingress protection: IP54** 

Charging status: red LED: charging / green LED: charged