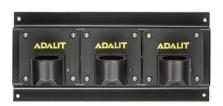

## **CL5.3 CHARGER FOR 3 L.5R (PLUS AND POWER)**

Dimensions: 230 x 100 x 120 mm

Weight: 0,760 Kg

Marking: CE / E-Mark

Feeding source: AC: 100/240V 50/60 Hz | DC: 12V

**Ingress protection: IP54** 

Charging status: red LED: charging / green LED: charged