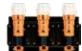

## 2 MODELS AVAILABLE

• IL-3

·LS

Rechargeable battery Lithium | Li-ion / 3,7 V (included)

**3 CHARGERS AVAILABLE** OF 1, 3 AND 5 POSITIONS (Only for IL-3R)

The Adalit IL-3R torch integrates an automatic power device that helps localizing it when charging