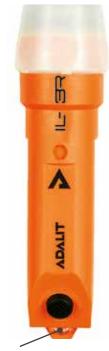

## Safety torch with intelligent energy management

Robust, reliable and ultralight. Certified ATEX ZONE 1/21 to be used in the most dangerous areas and confined spaces, the torch combines a photoluminescent bezel with a light sensor enabling the user to save battery and improve the torch burning time.

**Measures:** 150 x 38 x 44 mm.

Burning time: Rechargeable model 4 h Alkaline model up to 30 h

Torch body material: Thermoplastic resin with high resistance to the impacts, extreme temperatures and corrosive substances

Lighting source: 135 lumens

On/Off button: Made of soft touch material, it's placed on the side to guarantee easy finding and pushing with gloves