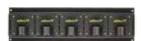

## 2 MODELS AVAILABLE

• IL-3

·LS

Rechargeable battery Lithium | Li-ion / 3,7 V (included)

**3 CHARGERS AVAILABLE** OF 1, 3 AND 5 POSITIONS (Only for IL-3R)

The Adalit IL-3R torch integrates an automatic power device that helps localizing it when charging