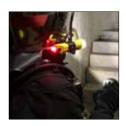

## Hand or helmet torch with an integrated red LED beacon

Robust, reliable and ultralight, the L5Power is a powerful torch and incorporates a flashing red LED in the tail instead of the light sensor, to ease the user localization in the darkest environments. It can also be mounted on the most common firefighter helmets. Certified ATEX ZONE 0/20 to be used in the most dangerous areas and confined spaces.