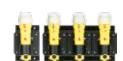

## 2 MODELS AVAILABLE

• LE STOWER

. 1-50

Rechargeable battery Li-ion / 3,7 V (included)

3 CHARGERS AVAILABLE OF 1, 3 AND 5 POSITIONS (Only for L-5R Power)