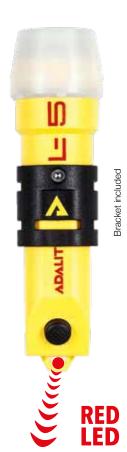

## Hand or helmet torch with an integrated red LED beacon

Robust, reliable and ultralight, the L5Power is a powerful torch and incorporates a flashing red LED in the tail instead of the light sensor, to ease the user localization in the darkest environments. It can also be mounted on the most common firefighter helmets. Certified ATEX ZONE 0/20 to be used in the most dangerous areas and confined spaces.

Lighting source: 150 lumens

**On/Off button:** Made of soft touch material, it's placed on the side to guarantee easy finding and pushing with gloves