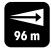

## Hand or helmet torch with an integrated red LED beacon

Robust, reliable and ultralight, the L5Power is a powerful torch and incorporates a flashing red LED in the tail instead of the light sensor, to ease the user localization in the darkest environments. It can also be mounted on the most common firefighter helmets. Certified ATEX ZONE 0/20 to be used in the most dangerous areas and confined spaces.

Lighting source: 150 lumens

**On/Off button:** Made of soft touch material, it's placed on the side to guarantee easy finding and pushing with gloves